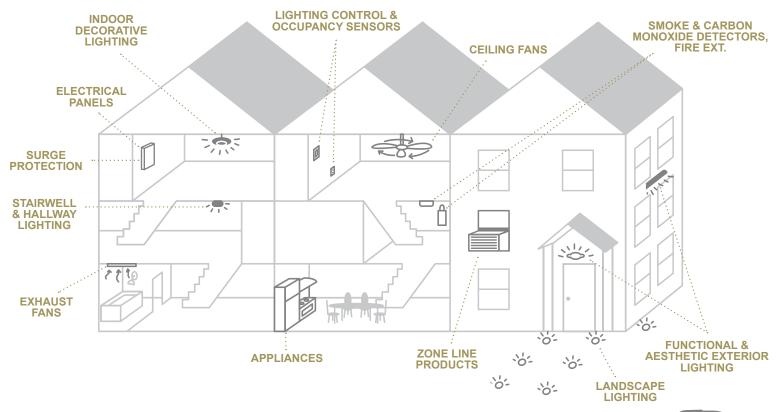

## WE HELP KEEP YOUR BUILDINGS MAINTAINED & RUNNING EFFICIENTLY

Let Fromm conduct an audit of your building to look for energy savings opportunity.

Put money back in your pocket with the design of your lighting.

#### LIGHTING:

- Local lighting specialists
- Facility and energy audits
- Latest technology product offerings
- Local inventory
- Assistance in capturing utility rebates
- Deliver to units (quick turnaround delivery same day/next day)
- Emergency delivery
- Installation
- Product expertise
- Product application training for techs/maintenance teams
- Discounted rates on parts and labor techs

# LIGHTING FROM THE WORLD'S LARGEST MANUFACTURERS WITH ENERGYSTAR RATINGS

- Hallway lights
- Wall packs
- Exterior Lighting (decorative & security)
- LED Energy Swing Lamps
- Recessed replacement trim kits
- 4-ft T8 LEDs
- 2x2 Flat panel LED
- Bathroom exhaust fans
- Ceiling Fans