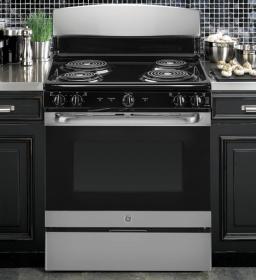

# PROVIDING THE GE FAMILY OF APPLIANCE PRODUCTS

- Refrigeration
- Dishwashers
- Ranges (gas/electric)
- Range hoods
- Microwaves
- Laundry
- PTAC
- TAC
- VTAC
- J-Series air conditioners