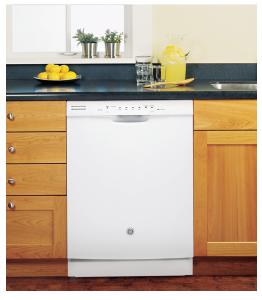

# PROVIDING THE GE FAMILY OF APPLIANCE PRODUCTS

- Refrigeration
- Dishwashers
- Ranges (gas/electric)
- Range hoods
- Microwaves
- Laundry
- PTAC
- TAC
- VTAC
- J-Series air conditioners